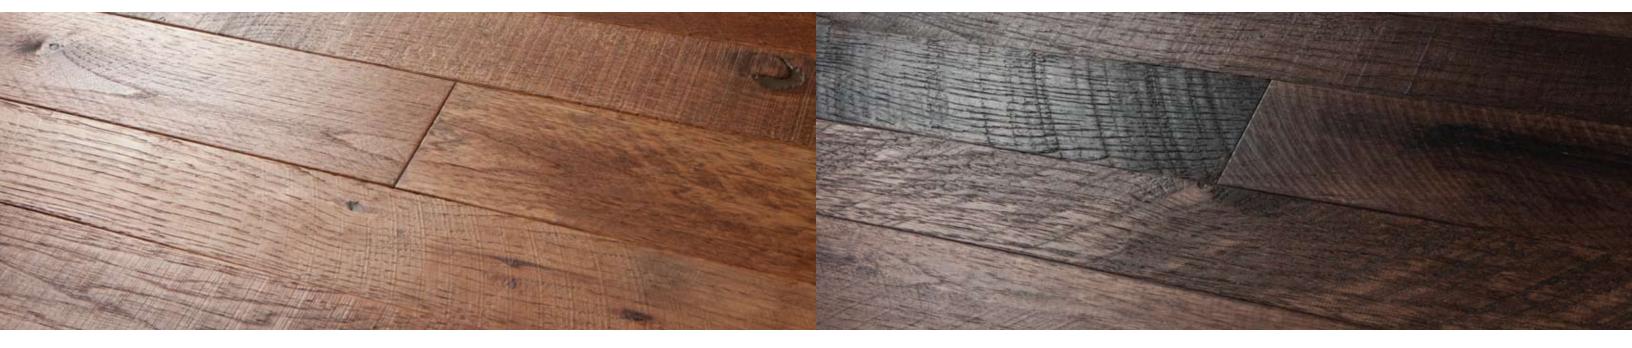

# Color, Graining & Natural Changes

Wood is a natural product that features distinct color and graining. Each board is unique in its characteristics and will vary from piece to piece.

The floor represents a rustic visual. These subtleties may become more distinct over time due to exposure to direct sunlight. Occasional rearranging of furniture and rugs will help reduce the potential effects of the sun.

 $3\ 1/4$  and 4" inch-wide planks with longer random lengths create expansive and timeless visuals.

# Why Hallmark

Features true French White Oak and North American species from the Appalachian region, prized for its superior quality and smooth, tight graining characteristics. The plank faces are naturally aged, and wire brushed. The edges are handcrafted and factory finished in a warm array of natural and rich colors.