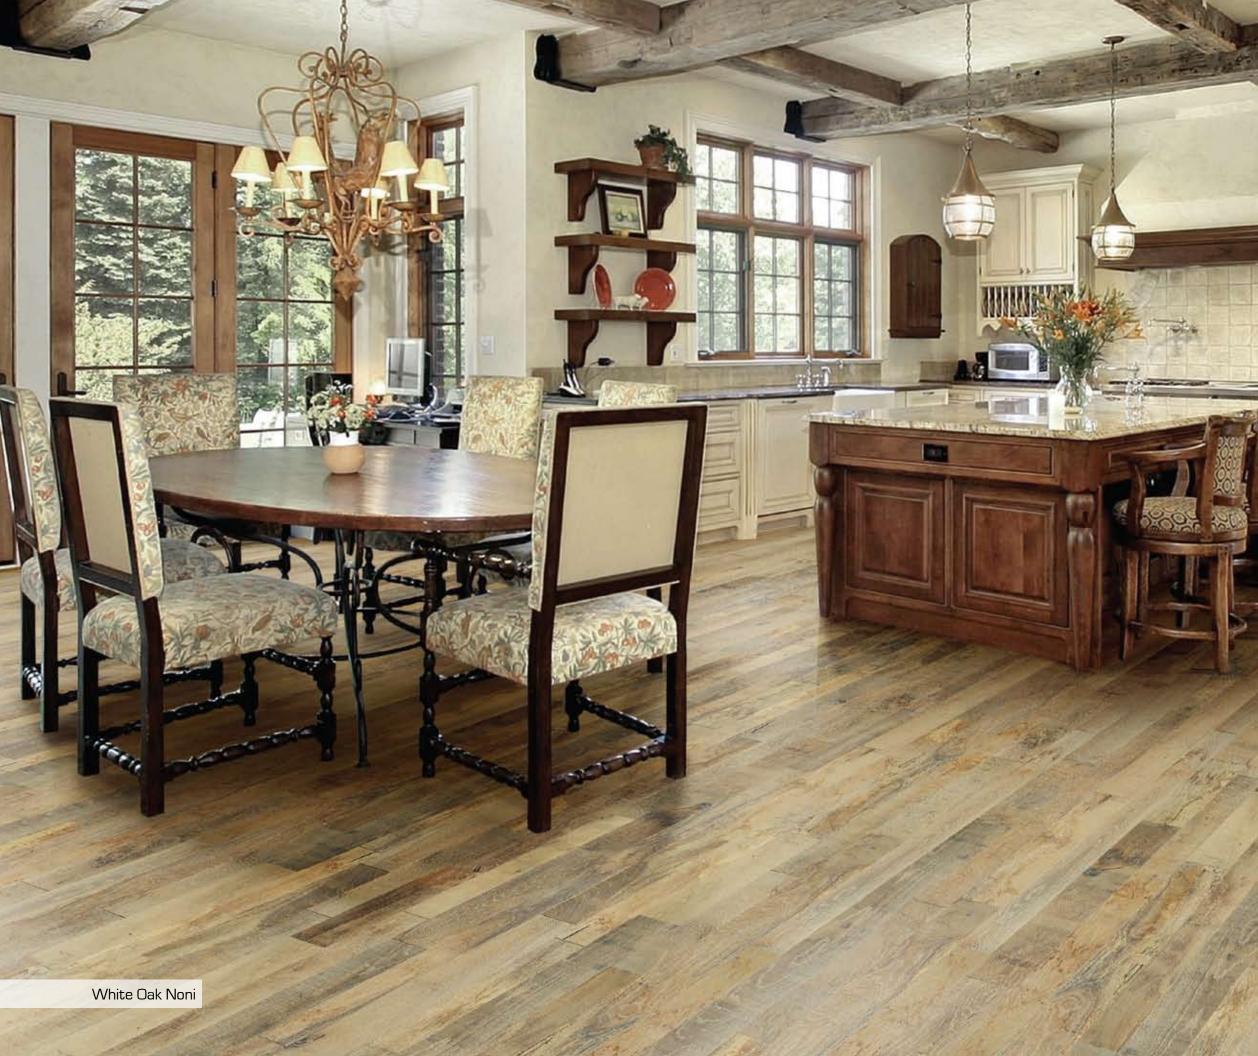

# Why Hallmark

Features true French White Oak and North American species from the Appalachian region, prized for its superior quality and smooth, tight graining characteristics. The plank faces are naturally aged, and wire brushed. The edges are handcrafted and factory finished in a warm array of natural and rich colors.

 $3\ 1/4$  and 4" inch-wide planks with longer random lengths create expansive and timeless visuals.

# Color, Graining & Natural Changes

Wood is a natural product that features distinct color and graining. Each board is unique in its characteristics and will vary from piece to piece.

The floor represents a rustic visual. These subtleties may become more distinct over time due to exposure to direct sunlight. Occasional rearranging of furniture and rugs will help reduce the potential effects of the sun.