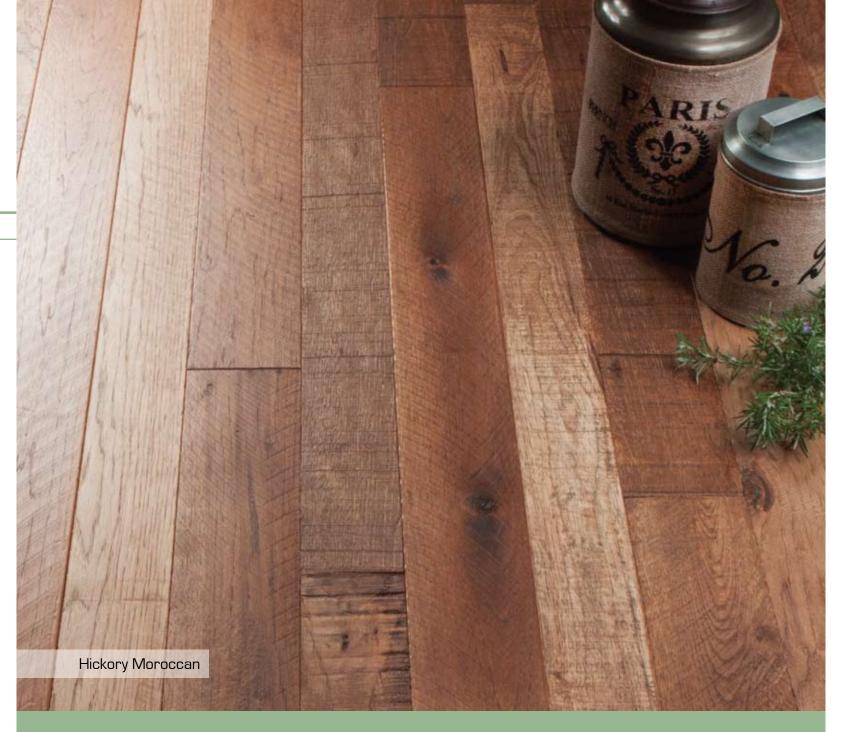

# simply better





The Organic Collection from Hallmark Hardwoods is finished with NuOil® which employs a revolutionary new technology. The finish has unique performance characteristics and durability that make it a great choice for someone who wants the visual character that only oil can provide. Oil finishes have been used for centuries on floors and furniture. NuOil® uses proprietary technology in the application of numerous coats of oil finish in the factory that make it the industry leader in wearability and stain resistance in oil finish.

Due to the unique hybrid multi-coat technology of NuOil®, it is not necessary to apply an additional coat of oil at the time of installation. That can be reserved for a later date when it becomes desirable to refresh and renovate the floor.



### Trim Options



### Installation Options



### Features

Thickness:

Length: Random Lengths Width: 3 1/4", 4" RW

3/4" (Solid)

9/16" thick with 3mm sawn cut face (Engineered)



3mm

Edge detail: Hand Crafted Bevel

Refer to www.hallmarkfloors.com for latest, updated information

# Why Hallmark

Features true French White Oak and North American species from the Appalachian region, prized for its superior quality and smooth, tight graining characteristics. The plank faces are naturally aged, and wire brushed. The edges are handcrafted and factory finished in a warm array of natural and rich colors.

 $3\ 1/4$  and 4" inch-wide planks with longer random lengths create expansive and timeless visuals.

# Color, Graining & Natural Changes

Wood is a natural product that features distinc