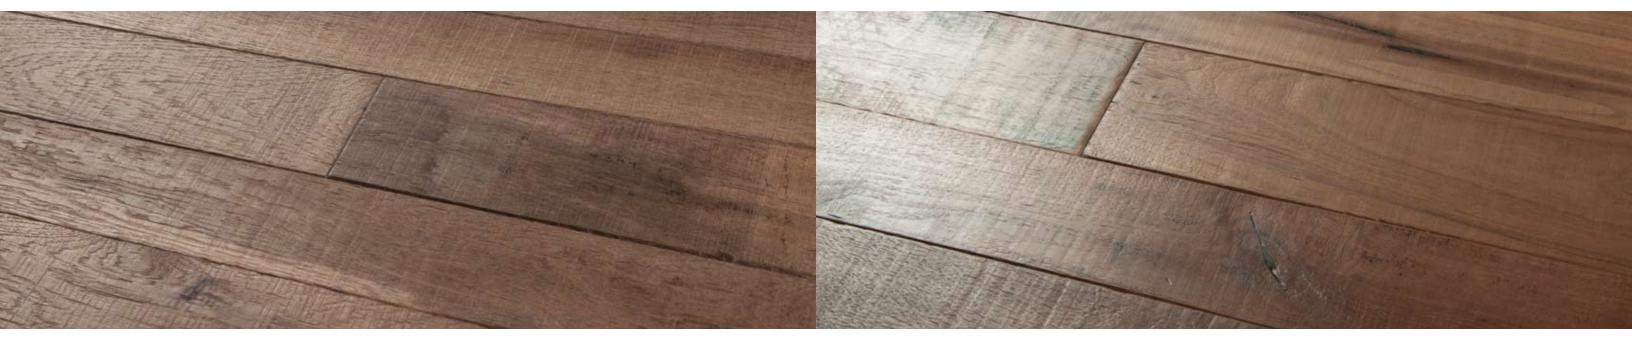

# Color, Graining & Natural Changes

Wood is a natural product that features distinct color and graining. Each board is unique in its characteristics and will vary from piece to piece.

The floor represents a rustic visual. These subtleties may become more distinct over time due to exposure to direct sunlight. Occasional rearranging of furniture and rugs will help reduce the potential effects of the sun.

### Maintenance

Install felt protector pads on bottom of all furniture.

Place mats or rugs at all entrances.

Sweep, vacuum, and/or dust mop regularly.

Wipe up spills immediately with a dampened cloth and follow up with an approved cleaner (such as NuOil Natural Cleaner).

Apply NuOil ReNu as needed or every 6 months to refresh and feed the oil finish.

Do not use wet mops, household dust treatments, petroleumbased cleaners, or steam cleaners.