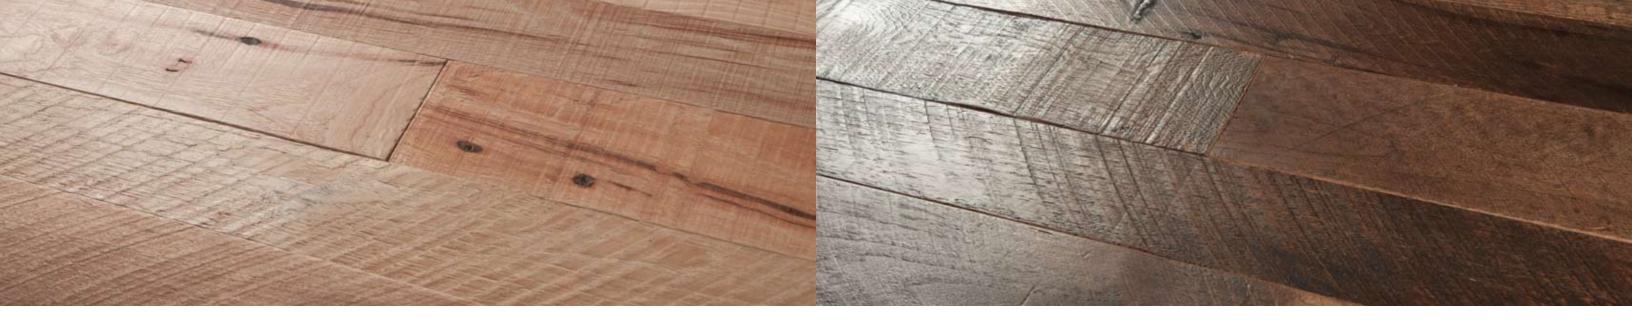

# Color, Graining & Natural Changes

Wood is a natural product that features distinct color and graining. Each board is unique in its characteristics and will vary from piece to piece.

The floor represents a rustic visual. These subtleties may become more distinct over time due to exposure to direct sunlight. Occasional rearranging of furniture and rugs will help reduce the potential effects of the sun.