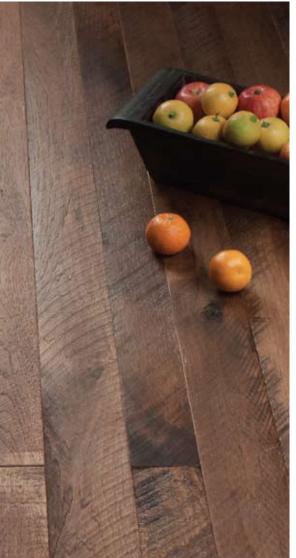

# Color, Graining & Natural Changes

Wood is a natural product that features distinct color and graining. Each board is unique in its characteristics and will vary from piece to piece.

The floor represents a rustic visual. These subtleties may become more distinct over time due to exposure to direct sunlight. Occasional rearranging of furniture and rugs will help reduce the potential effects of the sun.