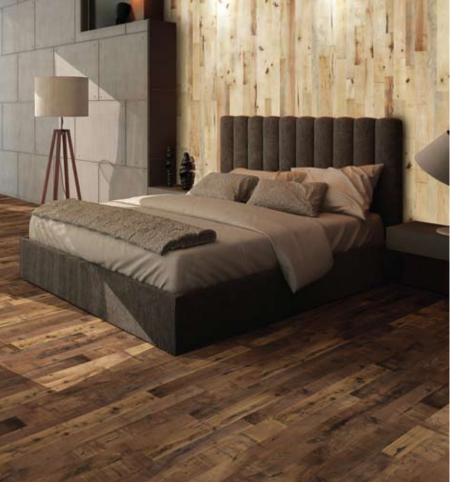

## Hallmark Hardwoods

The Hallmark Hardwoods Organic Collection combines the ageless beauty and craft of hardwood flooring with stateof-the-art manufacturing. We harvest materials in harmony with nature, in a sustainable and responsible way. Great care is exercised in manufacturing to ensure a healthful living environment. We produce floors of unsurpassed quality you will be delighted to call your own.

Beautiful, Durable, Sustainable...Hallmark

"Art, like good design, balances color and texture to create a feel or mood. I have spent years experimenting and crafting that balance into my art. Hallmark has embraced that balance. The result is a magnificent mix of flooring options to accentuate and enhance your furnishings, use of color, textures, and materials used in your space or home".

# Why Hallmark

Features true French White Oak and North American species from the Appalachian region, prized for its superior quality and smooth, tight graining characteristics. The plank faces are naturally aged, and wire brushed. The edges are handcrafted and factory finished in a warm array of natural and rich colors.

 $3\ 1/4$  and 4" inch-wide planks with longer random lengths create expansive and timeless visuals.