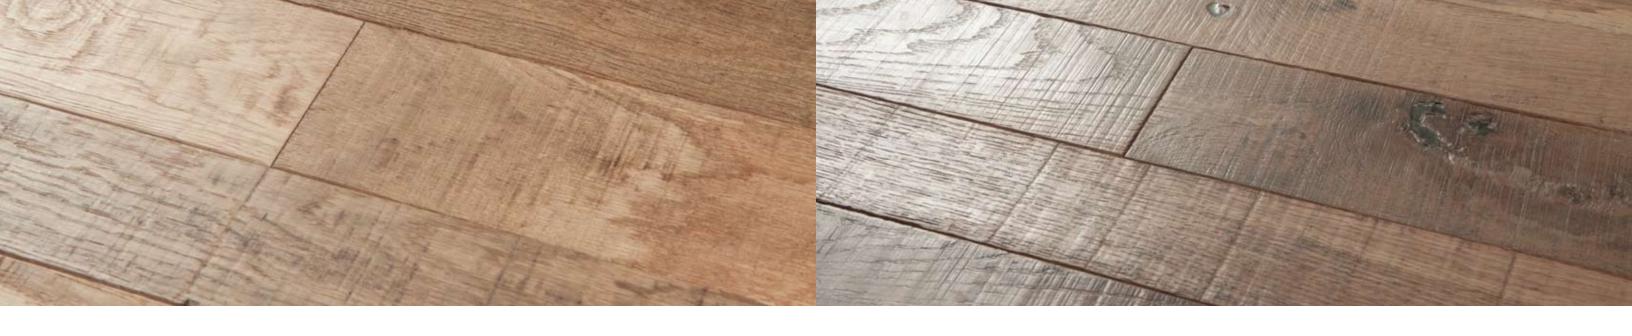

# Color, Graining & Natural Changes

Wood is a natural product that features distinct color and graining. Each board is unique in its characteristics and will vary from piece to piece.

The floor represents a rustic visual. These subtleties may become more distinct over time due to exposure to direct sunlight. Occasional rearranging of furniture and rugs will help reduce the potential effects of the sun.

 $3\ 1/4$  and 4" inch-wide planks with longer random lengths create expansive and timeless visuals.

# Why Hallmark

Features true French White Oak and North American species from the Appalachian region, prized for its superior quality and smooth, tight graining characteristics. The plank faces are naturally aged, and wire brushed. The edges are handcrafted and factory finished in a warm array of natural and rich colors.