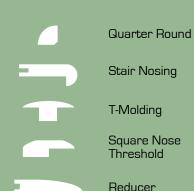

The Organic Collection from Hallmark Hardwoods is finished with NuOil® which employs a revolutionary new technology. The finish has unique performance characteristics and durability that make it a great choice for someone who wants the visual character that only oil can provide. Oil finishes have been used for centuries on floors and furniture. NuOil® uses proprietary technology in the application of numerous coats of oil finish in the factory that make it the industry leader in wearability and stain resistance in oil finish.

Due to the unique hybrid multi-coat technology of NuOil®, it is not necessary to apply an additional coat of oil at the time of installation. That can be reserved for a later date when it becomes desirable to refresh and renovate the floor.



### Trim Options



### Installation Options



### Features

Thickness:

Length: Random Lengths Width: 3 1/4", 4" RW

3/4" (Solid)

9/16" thick with 3mm sawn cut face (Engineered)



3mm

Edge detail: Hand Crafted Bevel

Refer to www.hallmarkfloors.com for latest, updated information

# Why Hallmark

Features true French White Oak and North American species from the Appalachian region, prized for its superior quality and smooth, tight graining characteristics. The plank faces are naturally aged, and wire brushed. The edges are handcrafted and factory finished in a warm array of natural and rich colors.

 $3\ 1/4$  and 4" inch-wide planks with longer random lengths create expansive and timeless visuals.

# Color, Graining & Natural Changes

Wood is a natural product that features distinct color and graining