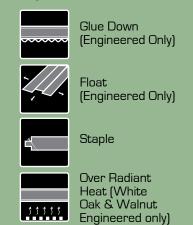

from Hallmark Hardwoods is finished with NuOil® which employs a revolutionary new technology. The finish has unique performance characteristics and durability that make it a great choice for someone who wants the visual character that only oil can provide. Oil finishes have been used for centuries on floors and furniture. NuOil® uses proprietary technology in the application of numerous coats of oil finish in the factory that make it the industry leader in wearability and stain resistance in oil finish.

Due to the unique hybrid multi-coat technology of NuOil®, it is not necessary to apply an additional coat of oil at the time of installation. That can be reserved for a later date when it becomes desirable to refresh and renovate the floor.



### Trim Options



### Installation Options



### Features

Thickness:

Length: Random Lengths Width: 3 1/4", 4" RW

3/4" (Solid)

9/16" thick with 3mm sawn cut face (Engineered)



3mm

Edge detail: Hand Crafted Bevel

Refer to www.hallmarkfloors.com for latest, updated information

# Why Hallmark

Features true French White Oak and North American species from the Appalachian region, prized for its superior quality and smooth, tight graining characteristics. The plank faces are naturally aged, and wire brushed. The edges are handcrafted and factory finished in a warm array of natural and rich colors.

 $3\ 1/4$  and 4" inch-wide planks with longer random lengths create expansive and timeless visuals.

# Color, Graining & Natural Changes

Wood is a natural product that features distinct color and graining. Each board is unique in it