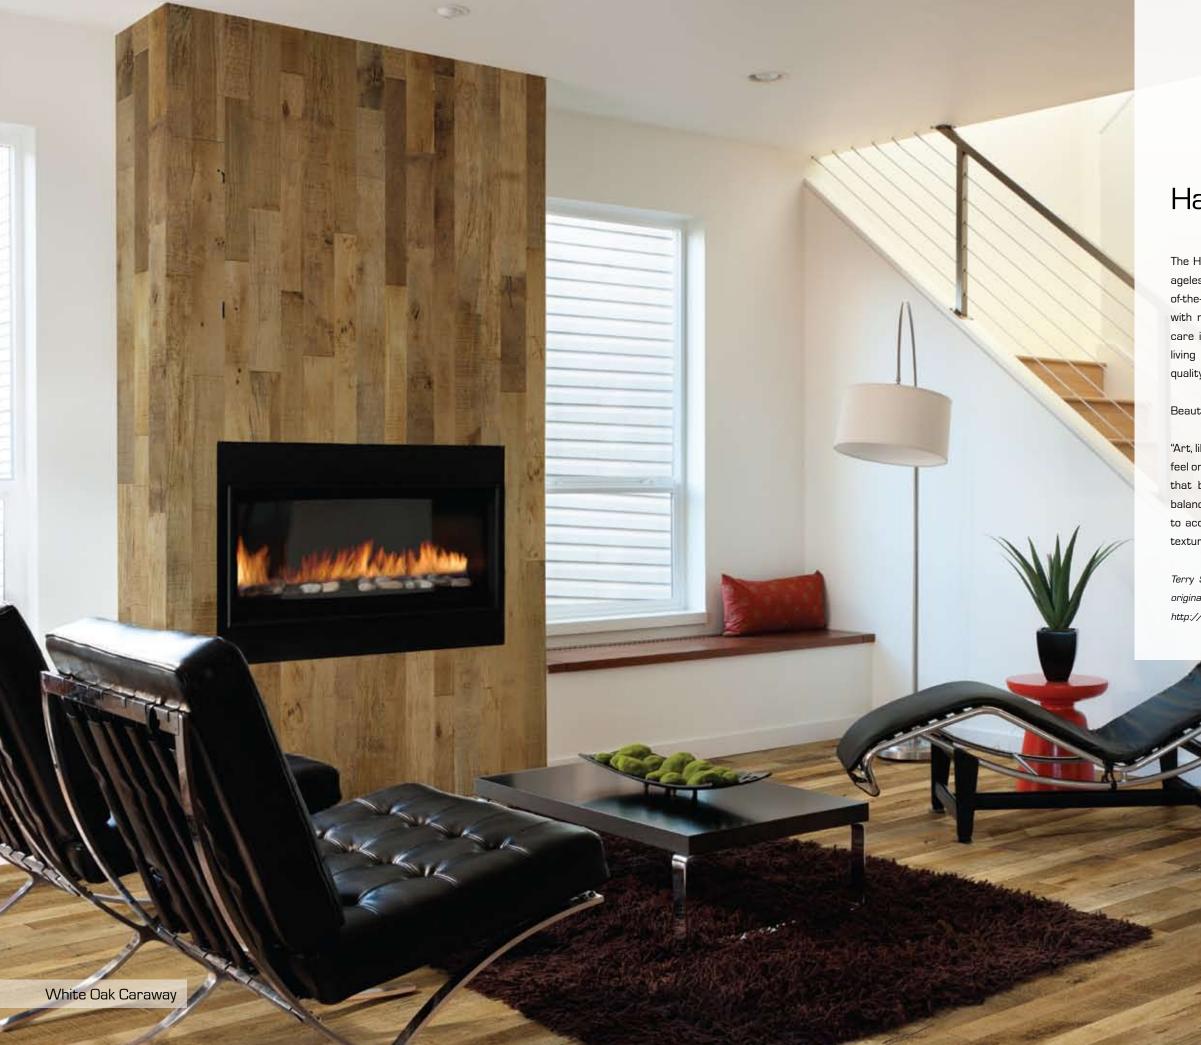

## Hallmark Hardwoods

The Hallmark Hardwoods Organic Collection combines the ageless beauty and craft of hardwood flooring with stateof-the-art manufacturing. We harvest materials in harmony with nature, in a sustainable and responsible way. Great care is exercised in manufacturing to ensure a healthful living environment. We produce floors of unsurpassed quality you will be delighted to call your own.

Beautiful, Durable, Sustainable...Hallmark

"Art, like good design, balances color and texture to create a feel or mood. I have spent years experimenting and crafting that balance into my art. Hallmark has embraced that balance. The result is a magnificent mix of flooring options to accentuate and enhance your furnishings, use of color, textures, and materials used in your space or home"